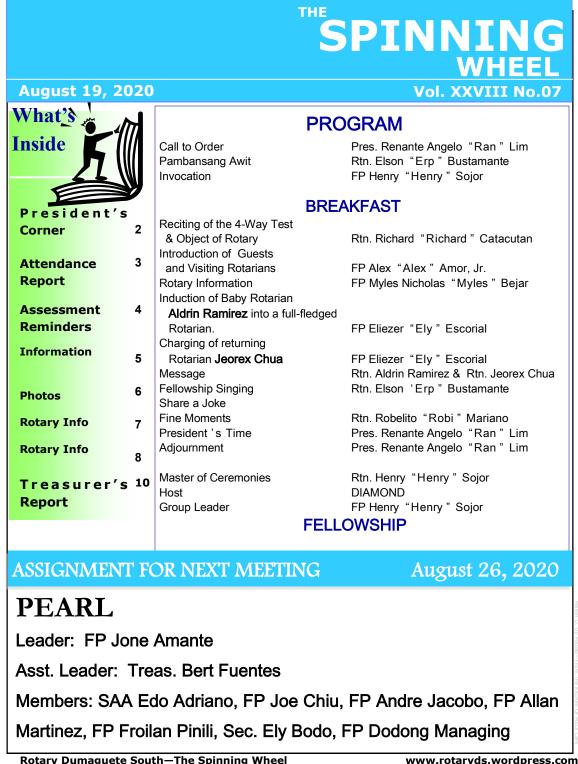

#### Calendar of Activities SPEAKERS in the Month of AUGUST, 2020

AUGUST 05, 2020 — Induction of RCDS Anns new set of Officers, RY 2020-2021

AUGUST 12, 2020— Club meeting

AUGUST 19, 2020— Club meeting

AUGUST 26, 2020-

#### **ATTENDANCE REPORT**

## August 12, 2020

| Total<br>Membership | Column A<br>No. of members | Column B<br>No. of members | Column C<br>Weekly |
|---------------------|----------------------------|----------------------------|--------------------|
|                     |                            |                            |                    |
| Except              | used in calculat-          | Present or made-           | Percentage         |
| Honorary            | ing attendance             | up                         | Attendance         |
| _                   | -                          | -                          | B/A = C            |
|                     |                            | 19                         | -                  |
| 31                  | 30                         | (13-present)               | 63.00%             |
|                     |                            | (06-made-up)               |                    |
|                     |                            | (00-made-up)               |                    |
|                     |                            |                            |                    |

#### club meeting started at 6:30 a.m.

- 1. SAA Edo Adriano
- 2. Rtn. Erp Bustamante
- 3. Pres. Ran Lim
- 4. FP Henry Sojor
- 5. Rtn. Jess Mascardo
- 6. Sec. Ely Bodo
- 7. FP Ely Escorial
- 8. FP Dodong Managing
- 9. FP Greg Uymatiao, Jr.
- 10. Treas. Bert Fuentes
- 11. Rtn. Jeremy Jordan
- 12. FP Alex Amor, Jr.
- 13. Rtn. Earl Magbanua

#### **Guests & Visiting Rotarians**

1. Aldrin Ramirez—Guest of Sec. Ely Bodo

AURELIO L. BODO Secretary, RY 2020–2021

WHERE TO MAKE UP

FRIDAY Rotary Club of Dumaguete North, Ang Tay Golf 8:00 P.M.

> FRIDAY Rotary Club of Dumaguete, Ang Tay Golf, 7:00 P.M.